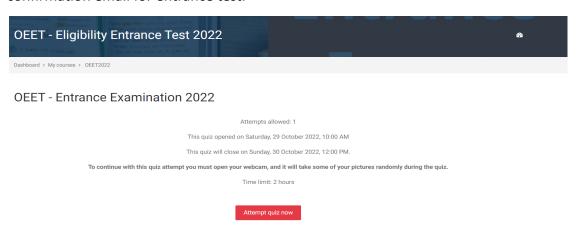

- 4. Please read the instructions before attempting the examination.
- 5. Please make sure that your device (laptop/desktop/mobile) has a webcam facility for attending the examination. We recommend the below requirements for seamless participation in the examination.
  - i. Good internet connectivity (at least 20mbps speed)
  - ii. Device with webcam facility
  - iii. Web browsers such as Chrome, Firefox (recommendation: Chrome)
- 6. Though the examination is online please choose a comfortable environment as the system will capture random pictures while attending the examination. Do not move from your seat during the examination.
- 7. The entrance exam is set for 100 marks with 100 questions where 1 mark for each question.
- 8. There is no negative mark for the wrong answer.
- 9. Only one attempt is allowed
- 10. Once you have answered all the questions, click on the "Finish Attempt" button to review your answer and submit the answer by clicking the "Submit all and finish" button.
- 11. Please note that you will be fully under the security check about your identity and the activity that you perform with the system while attending the examination. You will be proctored during the examination and hence the webcam should be in the ON mode to capture your position movement. In any case, if the Online Cell finds any malpractice while attending the examination, you will be disqualified from the examination and marks will be considered as 0. Hence, be conscious while attending the examination.
- 12. During the examination, opening the other online resources in any other browser or in the same browser will not be allowed. Such things are considered as malpractice.