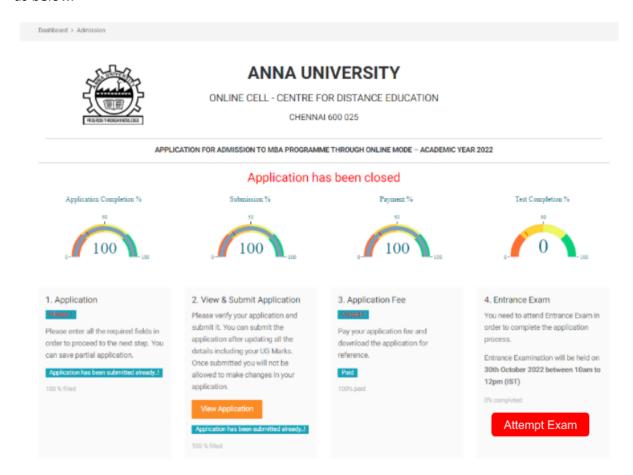

## INSTRUCTION TO ATTEND ENTRANCE EXAMINATION

- Login into your application portal at <a href="https://onlinecde.annauniv.edu">https://onlinecde.annauniv.edu</a> with your username
  password created during the application submission. If you don't remember your password, click on forgot password to reset the password.
- 2. Once you are logged in, go to the 4th section of your dashboard that is "Entrance Test" as below.

3. Click on the "Attempt Exam" button to attend the entrance examination at the scheduled time. Please note that the button is only visible for the eligible candidates who received confirmation email for entrance test.